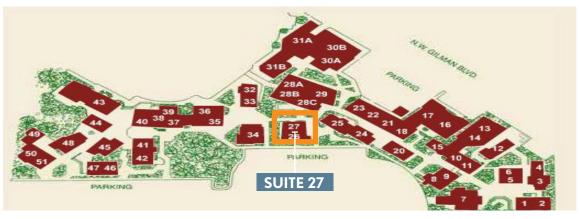

## STARTER RETAIL SPACE GILMAN VILLAGE

SUITE 27 | 317 NW GILMAN BLVD, ISSAQUAH, WA 98027

AVAILABLE SF: 625 SF LEASE RATE: \$781.25 / Month

#### **RENT WORKSHEET (MONTHLY)**

| SUITE#                                         | 27         |
|------------------------------------------------|------------|
| BASE RENT                                      | \$781.25   |
| RENTABLE SF                                    | 625 SF     |
| CAM                                            | \$230.75   |
| BASE SALES                                     | \$7,812.50 |
| GILMAN VILLAGE<br>MERCHANT<br>ASSOCIATION DUES | \$25.00    |
| ADVERTISING                                    | \$100.00   |
| WATER                                          | \$92.67    |